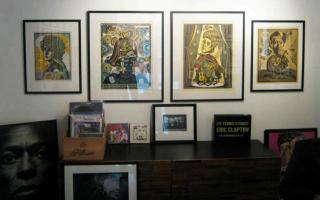

## STEPHEN ALCORN CANTABILE COMPAGNIA

LE ICONE DELLA MUSICA,DA FABRIZIO DE ANDRÉ A BOB DYLAN, IN 45 INCISIONI ORIGINALI

INAUGURAZIONE MERCOLEDI 20 MARZO 2013

LA MOSTRA FA PARTE DELLA MANIFESTAZIONE
DEL COMUNE DI ALBA "LA PRIMAVERA DELLA
CULTURA, DEL GUSTO E DEL VINO".

## STEPHEN ALCORN CANTABILE COMPAGNIA

.03 | 05.05.13