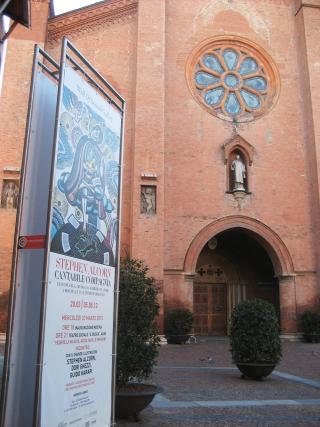

## STEPHEN ALCORN CANTABILE COMPAGNIA

LE ICONE DELLA MUSICA,DA FABRIZIO DE ANDRÉ A BOB DYLAN, IN 45 INCISIONI ORIGINALI

INAUGURAZIONE MERCOLEDI 20 MARZO 2013

LA MOSTRA FA PARTE DELLA MANIFESTAZIONE
DEL COMUNE DI ALBA "LA PRIMAVERA DELLA
CULTURA, DEL GUSTO E DEL VINO".

## STEPHEN ALCORN CANTABILE COMPAGNIA

.03 | 05.05.13