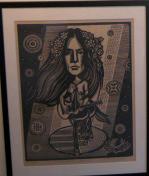

## STEPHEN ALCORN CANTABILE COMPAGNIA

LE ICONE DELLA MUSICA,DA FABRIZIO DE ANDRÉ A BOB DYLAN, IN 45 INCISIONI ORIGINALI

INAUGURAZIONE MERCOLEDI 20 MARZO 2013

LA MOSTRA FA PARTE DELLA MANIFESTAZIONE
DEL COMUNE DI ALBA "LA PRIMAVERA DELLA
CULTURA, DEL GUSTO E DEL VINO".