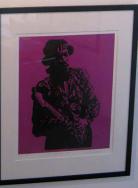

## STEPHEN ALCORN CANTABILE COMPAGNIA

LE ICONE DELLA MUSICA,DA FABRIZIO DE ANDRÉ A BOB DYLAN, IN 45 INCISIONI ORIGINALI

INAUGURAZIONE MERCOLEDI 20 MARZO 2013

LA MOSTRA FA PARTE DELLA MANIFESTAZIONE
DEL COMUNE DI ALBA "LA PRIMAVERA DELLA
CULTURA, DEL GUSTO E DEL VINO".