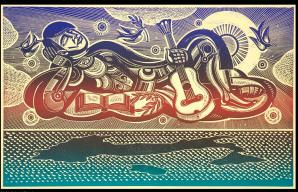

## STEPHEN ALCORN CANTABILE COMPAGNIA

LE ICONE DELLA MUSICA,DA FABRIZIO DE ANDRÉ A BOB DYLAN, IN 45 INCISIONI ORIGINALI

INAUGURAZIONE MERCOLEDI 20 MARZO 2013

LA MOSTRA FA PARTE DELLA MANIFESTAZIONE
DEL COMUNE DI ALBA "LA PRIMAVERA DELLA
CULTURA, DEL GUSTO E DEL VINO".