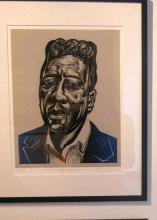

## STEPHEN ALCORN CANTABILE COMPAGNIA

LE ICONE DELLA MUSICA,DA FABRIZIO DE ANDRÉ A BOB DYLAN, IN 45 INCISIONI ORIGINALI

INAUGURAZIONE MERCOLEDI 20 MARZO 2013

LA MOSTRA FA PARTE DELLA MANIFESTAZIONE
DEL COMUNE DI ALBA "LA PRIMAVERA DELLA
CULTURA, DEL GUSTO E DEL VINO".