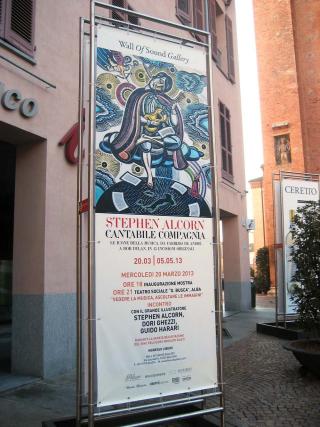

## Wall Of Sound Gallery

## STEPHEN ALCORN CANTABILE COMPAGNIA

LE ICONE DELLA MUSICA,DA FABRIZIO DE ANDRÉ A BOB DYLAN, IN 45 INCISIONI ORIGINALI

INAUGURAZIONE MERCOLEDI 20 MARZO 2013

LA MOSTRA FA PARTE DELLA MANIFESTAZIONE
DEL COMUNE DI ALBA "LA PRIMAVERA DELLA
CULTURA, DEL GUSTO E DEL VINO".

20.03 | 05.05.13

WALL OF SOUND GALLERY Via Gastaldi 4, 12051 Alba [CN] T: +39-0173-362324 W: wallofsoundgallery.com

Orari: mart./sab. 10.30-12.30 / 15.30-19.30 Dom. 15.30-19.30, Ingresso gratuito

environment.