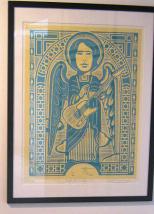

## STEPHEN ALCORN CANTABILE COMPAGNIA

LE ICONE DELLA MUSICA,DA FABRIZIO DE ANDRÉ A BOB DYLAN, IN 45 INCISIONI ORIGINALI

INAUGURAZIONE MERCOLEDI 20 MARZO 2013

LA MOSTRA FA PARTE DELLA MANIFESTAZIONE
DEL COMUNE DI ALBA "LA PRIMAVERA DELLA
CULTURA, DEL GUSTO E DEL VINO".