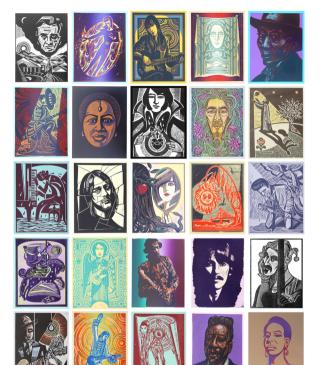

## STEPHEN ALCORN CANTABILE COMPAGNIA

LE ICONE DELLA MUSICA,DA FABRIZIO DE ANDRÉ A BOB DYLAN, IN 45 INCISIONI ORIGINALI

INAUGURAZIONE MERCOLEDI 20 MARZO 2013

LA MOSTRA FA PARTE DELLA MANIFESTAZIONE
DEL COMUNE DI ALBA "LA PRIMAVERA DELLA
CULTURA, DEL GUSTO E DEL VINO".

## STEPHEN ALCORN CANTABILE COMPAGNIA

.03 | 05.05.13